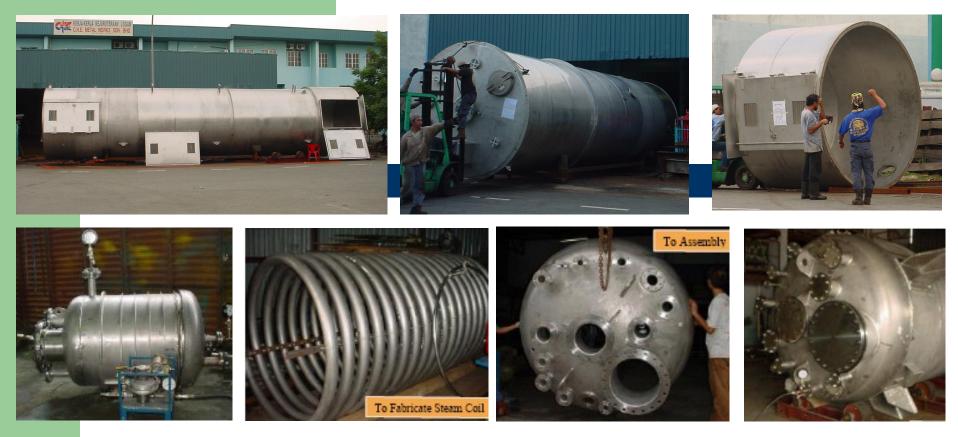

#### **Fabrication Experience -**

SS316L Pressure Vessel Dia3m X L12m
In Accordance To ASME Boiler And Pressure Vessels Design Standard Section VIII
3rd Party NDT Tested – Radiography Test
Hydrostatic Tested
Complete Pickling And Passivation Process .