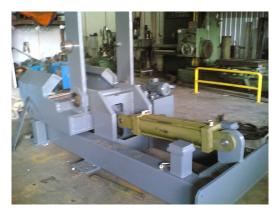

#### **OUR FABRICATED PARTS – CARB**ON STEEL HYDRAULIC COIL TILTOR MACHINE

## **Fabrication Experience -**

- Maximum Material Thickness 65mm
- Equipment Weight 4.5 Ton
- Load Capacity 15 Ton
- Hydraulic Actuated