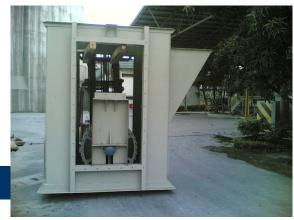

#### **OUR FABRICATED PARTS – CARBON STEEL CEMENT BELT BUCKET ELEVATOR**

# **Fabrication Experience -**

Fabricate And Install

Size: L2m X W1.2m X H30m (Double Chimney)

Fabrication Lead Time: 30 Days
Installation Lead Time: 10 Days