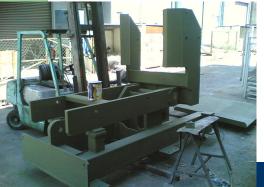

#### **OUR FABRICATED PARTS – CARB**ON STEEL HYDRAULIC COIL TILTOR MACHINE

## **Fabrication Experience -**

- Maximum Material Thickness 65mm
- Equipment Weight 4.5 Ton
- Load Capacity 15 Ton
- Hydraulic Actuated