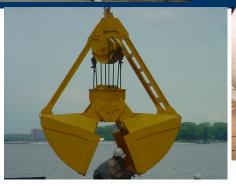

### **OUR FABRICATED PARTS – HARD**OX & CARBON STEEL MOBILE GRABS & FORK

## **Fabrication Experience -**

Largest Capacity: 7.5 TonEquipment Weight: 3 Ton

Largest Size: L2.2m X W2.4m X H3.5m

Hardox Plate Thickness: Up to 25mm