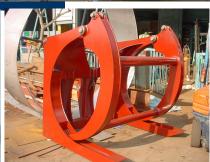

#### **OUR FABRICATED PARTS – CARB**ON STEEL HYDRAULIC COIL TILTOR MACHINE

## **Fabrication Experience -**

- Maximum Material Thickness 65mm
- Equipment Weight 4.5 Ton
- Load Capacity 15 Ton
- Hydraulic Actuated