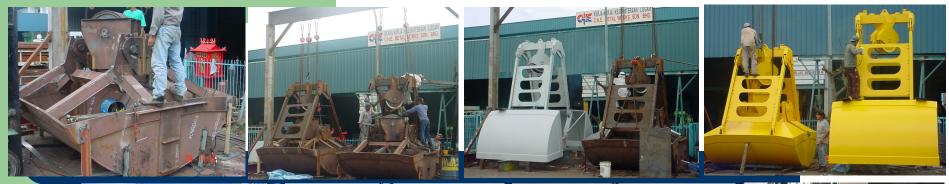

### **OUR FABRICATED PARTS – HARD**OX & CARBON STEEL MOBILE GRABS & FORK

## **Fabrication Experience -**

Largest Capacity: 7.5 TonEquipment Weight: 3 Ton

Largest Size: L2.2m X W2.4m X H3.5m

Hardox Plate Thickness: Up to 25mm