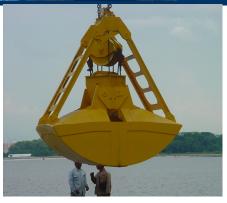

### **OUR FABRICATED PARTS – HARD**OX & CARBON STEEL MOBILE GRABS & FORK

## **Fabrication Experience -**

Largest Capacity: 7.5 TonEquipment Weight: 3 Ton

Largest Size: L2.2m X W2.4m X H3.5m

Hardox Plate Thickness: Up to 25mm