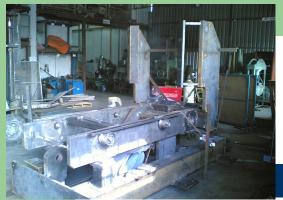

#### **OUR FABRICATED PARTS – CARB**ON STEEL HYDRAULIC COIL TILTOR MACHINE

## **Fabrication Experience -**

- Maximum Material Thickness 65mm
- Equipment Weight 4.5 Ton
- Load Capacity 15 Ton
- Hydraulic Actuated