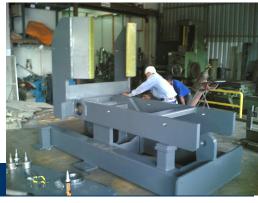

#### **OUR FABRICATED PARTS – CARB**ON STEEL HYDRAULIC COIL TILTOR MACHINE

## **Fabrication Experience -**

- Maximum Material Thickness 65mm
- Equipment Weight 4.5 Ton
- Load Capacity 15 Ton
- Hydraulic Actuated