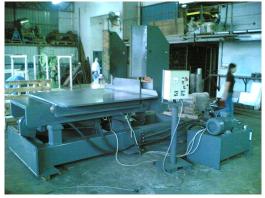

#### **OUR FABRICATED PARTS – CARB**ON STEEL HYDRAULIC COIL TILTOR MACHINE

## **Fabrication Experience -**

- Maximum Material Thickness 65mm
- Equipment Weight 4.5 Ton
- Load Capacity 15 Ton
- Hydraulic Actuated