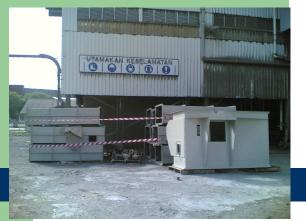

#### **OUR FABRICATED PARTS – CARBON STEEL CEMENT BELT BUCKET ELEVATOR**

# **Fabrication Experience -**

Fabricate And Install

Size: L2m X W1.2m X H30m (Double Chimney)

Fabrication Lead Time: 30 Days
Installation Lead Time: 10 Days