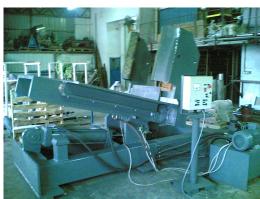

#### **OUR FABRICATED PARTS – CARB**ON STEEL HYDRAULIC COIL TILTOR MACHINE

## **Fabrication Experience -**

- Maximum Material Thickness 65mm
- Equipment Weight 4.5 Ton
- Load Capacity 15 Ton
- Hydraulic Actuated