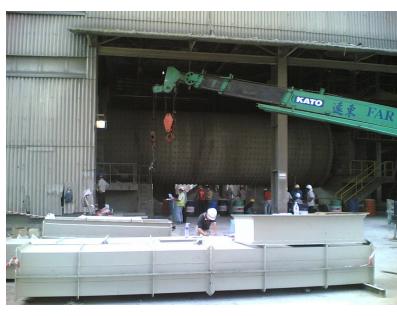

#### **OUR FABRICATED PARTS – CARBON STEEL CEMENT BELT BUCKET ELEVATOR**

# **Fabrication Experience -**

Fabricate And Install

Size: L2m X W1.2m X H30m (Double Chimney)

Fabrication Lead Time: 30 Days
Installation Lead Time: 10 Days