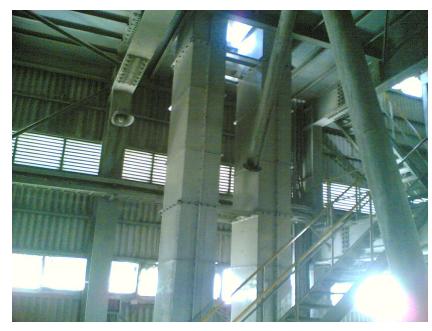

#### **OUR FABRICATED PARTS – CARBON STEEL CEMENT BELT BUCKET ELEVATOR**

# **Fabrication Experience -**

Fabricate And Install

Size: L2m X W1.2m X H30m (Double Chimney)

Fabrication Lead Time: 30 Days
Installation Lead Time: 10 Days