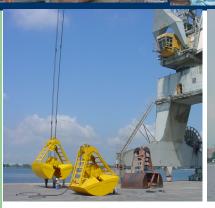

### **OUR FABRICATED PARTS – HARD**OX & CARBON STEEL MOBILE GRABS & FORK

## **Fabrication Experience -**

Largest Capacity: 7.5 TonEquipment Weight: 3 Ton

Largest Size: L2.2m X W2.4m X H3.5m

Hardox Plate Thickness: Up to 25mm