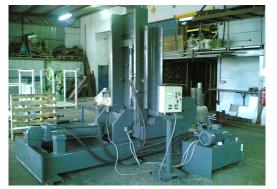

#### **OUR FABRICATED PARTS – CARB**ON STEEL HYDRAULIC COIL TILTOR MACHINE

## **Fabrication Experience -**

- Maximum Material Thickness 65mm
- Equipment Weight 4.5 Ton
- Load Capacity 15 Ton
- Hydraulic Actuated