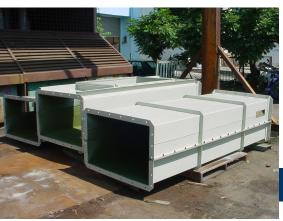

#### **OUR FABRICATED PARTS – CARBON STEEL CEMENT BELT BUCKET ELEVATOR**

# **Fabrication Experience -**

Fabricate And Install

Size: L2m X W1.2m X H30m (Double Chimney)

Fabrication Lead Time: 30 Days
Installation Lead Time: 10 Days