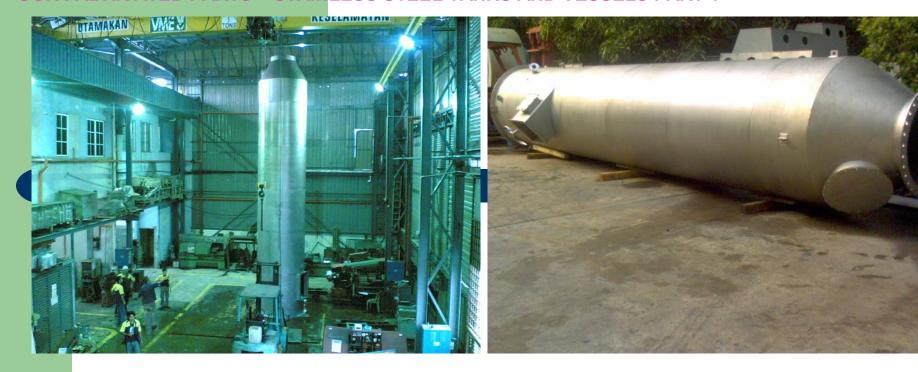

#### **OUR FABRICATED PARTS – STAIN**LESS STEEL TANKS AND VESSELS PART 1

## **Fabrication Experience -**

- SS316L Gas Scrubber Vessel Dia2.6m X L12m
- In Accordance To ASME Boiler And Pressure Vessels Design Standard Section VIII
- 3rd Party NDT Tested Radiography Test
- Hydrostatic Tested
- Complete Pickling And Passivation Process.