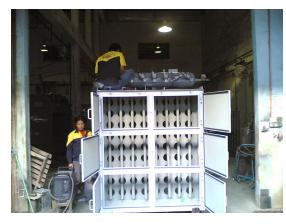

#### **OUR FABRICATED PARTS - CARBON STEEL DUST COLLECTORS**

# **Fabrication Experience -**

- Size L2.5m X W2m X H7.5m
- Complete With Platform & Caged Ladder
- Provide Fabrication Drawing For Verification