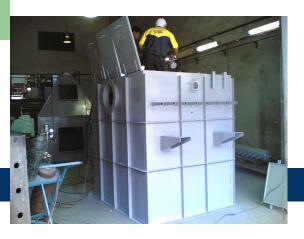

#### **OUR FABRICATED PARTS - CARBON STEEL DUST COLLECTORS**

# **Fabrication Experience -**

- Size L2.5m X W2m X H7.5m
- Complete With Platform & Caged Ladder
- Provide Fabrication Drawing For Verification