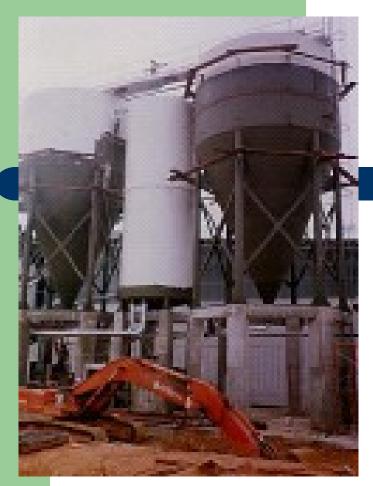

#### **OUR FABRICATED PARTS - CARBON STEEL DUST COLLECTORS**

# **Fabrication Experience -**

- Size L2.5m X W2m X H7.5m
- Complete With Platform & Caged Ladder
- Provide Fabrication Drawing For Verification