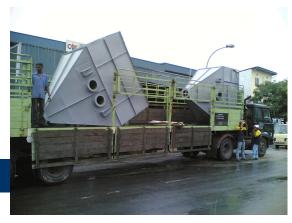

#### **OUR FABRICATED PARTS - CARBON STEEL DUST COLLECTORS**

# **Fabrication Experience -**

- Size L2.5m X W2m X H7.5m
- Complete With Platform & Caged Ladder
- Provide Fabrication Drawing For Verification