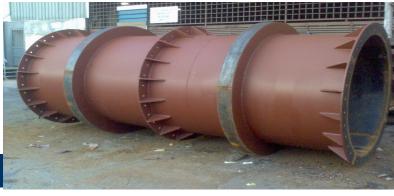

#### **OUR FABRICATED PARTS - CARBON STEEL DUST COLLECTORS**

# **Fabrication Experience -**

- Size L2.5m X W2m X H7.5m
- Complete With Platform & Caged Ladder
- Provide Fabrication Drawing For Verification