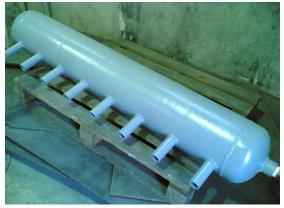

#### **OUR FABRICATED PARTS – CARB**ON STEEL TANKS AND BALL MILLER

### **Fabrication Experience -**

- Ball Miller Size Dia1.9m X 9m X Thk19mm
- Hydrostatic Pressure Test
- **A**uxiliary Tank