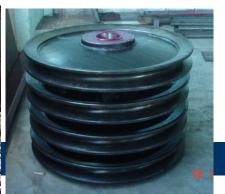

#### **OUR FABRICATED PARTS – CARB**ON STEEL TANKS AND BALL MILLER

### **Fabrication Experience -**

- Ball Miller Size Dia1.9m X 9m X Thk19mm
- Hydrostatic Pressure Test
- **A**uxiliary Tank