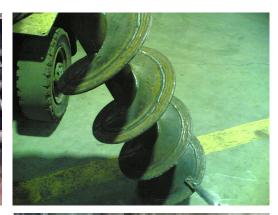

#### **SOME OF OUR FABRICATED PARTS – CARBON STEEL SCREW CONVEYORS & ROLLERS**

## **Fabrication Experience -**

Screw Flight Length As Long As 12 Meter

Screw Flight Thickness Up To 12mm

Screw Flight Outer Diameter Up To 600mm

Hardfacing Process.

All Types Of Troughs

Customised Fabrication Soluti