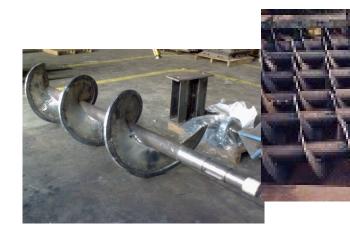

#### **SOME OF OUR FABRICATED PARTS – CARBON STEEL SCREW CONVEYORS & ROLLERS**

## **Fabrication Experience -**

Screw Flight Length As Long As 12 Meter

Screw Flight Thickness Up To 12mm

Screw Flight Outer Diameter Up To 600mm

Hardfacing Process.

All Types Of Troughs

Customised Fabrication Soluti