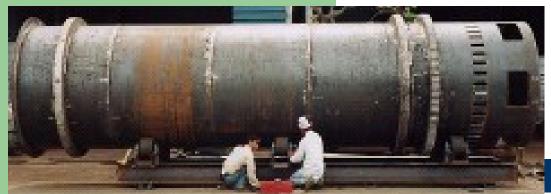

#### **SOME OF OUR FABRICATED PARTS – CARBON STEEL SCREW CONVEYORS & ROLLERS**

## **Fabrication Experience -**

Screw Flight Length As Long As 12 Meter

Screw Flight Thickness Up To 12mm

Screw Flight Outer Diameter Up To 600mm

Hardfacing Process.

All Types Of Troughs

Customised Fabrication Soluti