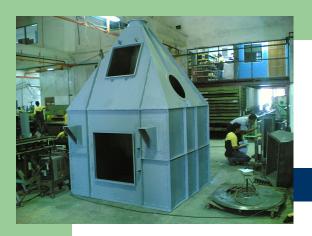

#### **OUR FABRICATED PARTS - CARBON STEEL DUST COLLECTORS**

# **Fabrication Experience -**

- Size L2.5m X W2m X H7.5m
- Complete With Platform & Caged Ladder
- Provide Fabrication Drawing For Verification