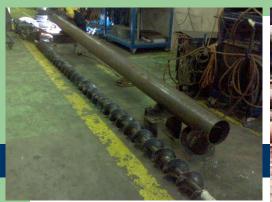

#### **SOME OF OUR FABRICATED PARTS – CARBON STEEL SCREW CONVEYORS & ROLLERS**

## **Fabrication Experience -**

Screw Flight Length As Long As 12 Meter

Screw Flight Thickness Up To 12mm

Screw Flight Outer Diameter Up To 600mm

Hardfacing Process.

All Types Of Troughs

Customised Fabrication Soluti