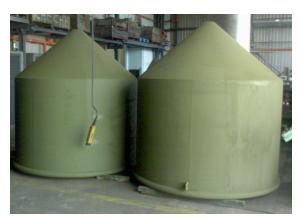

#### **OUR FABRICATED PARTS – CARBON STEEL HOPPERS & ERECTION WORK**

# **Fabrication Experience -**

Hoppers Size Dia8.5m X H12m

Complete With Installation & Piping System

4 Months Project